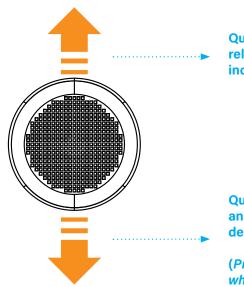

Quickly press up and release to increase speed.

Quickly press down and release to decrease speed.

(Press down and release while stopped to reverse)