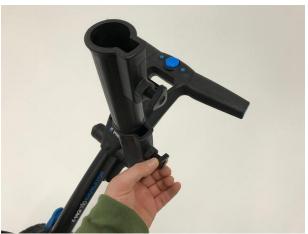

7. To fit the umbrella holder extender, ensure the umbrella block is screwed firm against the inside of the umbrella holder

8. Insert the umbrella holder extender into the umbrella holder and fasten the block against the umbrella holder extender until firm and secure.