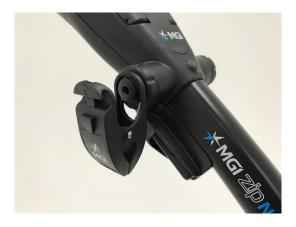

3. To fit the drink Holder, line up the connector of the drink holder with accessory plug fastened to the buggy and press down until the drink holder is secure.

4. To fit the accessory clip, line up the connector of the clip with the accessory plug fastened to the buggy and press down until the accessory clip is secure