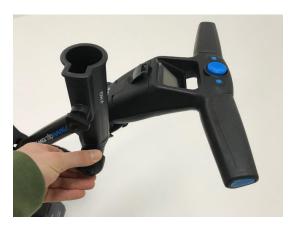

3. To fit the drink Holder, line up the connector of the drink holder with accessory plug fastened to the buggy and press down until the drink holder is secure.

4. To fit the accessory clip, line up the connector of the clip with the accessory plug fastened to the buggy and press down until the accessory clip is secure