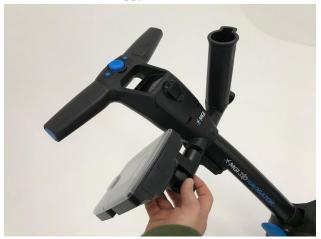

3. To fit the drink Holder, line up the connector of the drink holder with accessory plug fastened to the buggy and press down until the drink holder is secure.

4. To fit the accessory clip, line up the connector of the clip with the accessory plug fastened to the buggy and press down until the accessory clip is secure