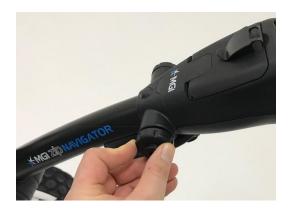

5. To fit the scorecard holder, unscrew the right hand accessory plug from the handle

6. Insert the steel bolt through the scorecard holder's base and fasten the bolt to the top handle of the buggy. Screw the bolt until firm