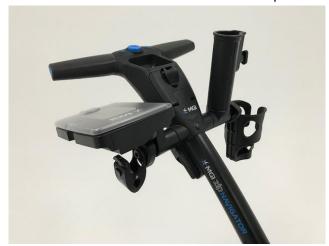

1. To fit the umbrella holder, unscrew the left hand accessory plug from the top handle

2. Insert the steel bolt through the umbrella holder's base and fasten the bolt to the top handle of the buggy. Screw the bolt until firm

3. To fit the drink Holder, line up the connector of the drink holder with accessory plug fastened to the buggy and press down until the drink holder is secure.

4. To fit the accessory clip, line up the connector of the clip with the accessory plug fastened to the buggy and press down until the accessory clip is secure

5. To fit the scorecard holder, unscrew the right hand accessory plug from the handle

6. Insert the steel bolt through the scorecard holder's base and fasten the bolt to the top handle of the buggy. Screw the bolt until firm

7. To fit the umbrella holder extender, ensure the umbrella block is screwed firm against the inside of the umbrella holder

8. Insert the umbrella holder extender into the umbrella holder and fasten the block against the umbrella holder extender until firm and secure.

9. If you are using an umbrella holder and scorecard holder at the same time, you can still fit other accessories to the buttons fastened to the bots as per the below image