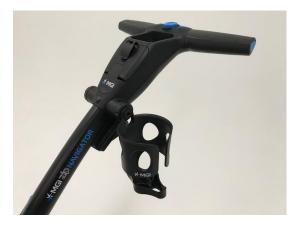

9. If you are using an umbrella holder and scorecard holder at the same time, you can still fit other accessories to the buttons fastened to the bots as per the below image