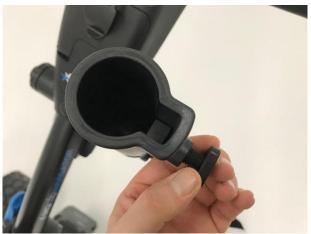

5. To fit the scorecard holder, unscrew the right hand accessory plug from the handle

6. Insert the steel bolt through the scorecard holder's base and fasten the bolt to the top handle of the buggy. Screw the bolt until firm