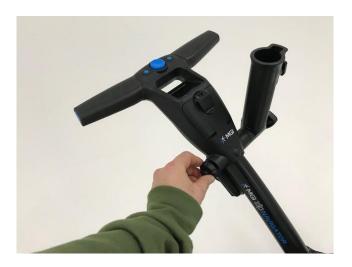

1. To fit the umbrella holder, unscrew the left hand accessory plug from the top handle

2. Insert the steel bolt through the umbrella holder's base and fasten the bolt to the top handle of the buggy. Screw the bolt until firm